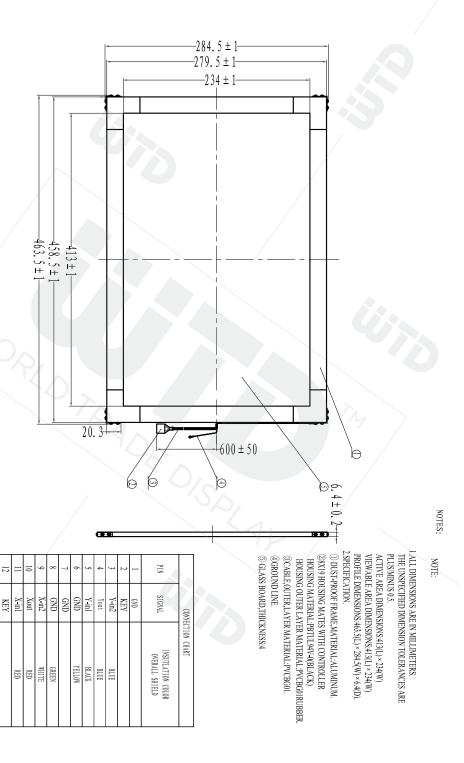

## **TECHNICAL SPECIFICATION**

TOUCH SCREEN | SAW | BEZEL EMBEDDED SERIES

Item Code TSGS-185D

World Trade Display reserves the right to change or update, without notice, any information contained herein; to change, without notice, the design, construction, materials, processing or specifications of any products; and to discontinue or limit production or distribution of any products. WTD, World Trade Display it's a registered trademarks of World Trade Display Srl. All other trademarks are the property of their respective owners. Copyright World Trade Display Srl. All rights reserved.